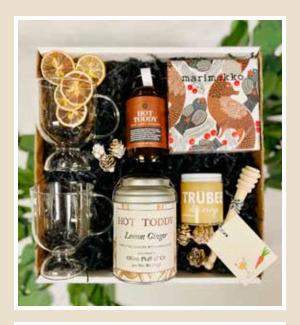

## The Hot Toddy \$135

INCLUDES: Yes Cocktail Co. Hot Toddy Syrup Oliver Pluff & Co. Lemon Ginger Hot Toddy Spice Bags TruBee Whipped Honey Earth & Nest Maple Honey Drizzler Marimekko Cocktail Napkins Hot Toddy Glass Mugs (2) Yes Cocktail Co. Dehydrated Lemon Garnishes Handwritten Gift Tag