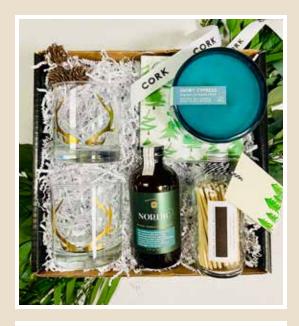

## Reindeer Games \$135

INCLUDES: Gold Anters Rocks Glasses (2) Yes Cocktail Co. Nordic Tonic Syrup Mer | Sea Snowy Cypress Soy Candle in Keepsake Glass Canister Studio Portmanteau Glass Jar Matches Spruce Tree Cocktail Napkins Handwritten Gift Tag