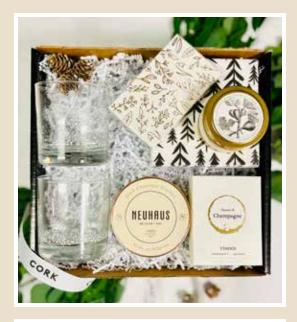

## White Christmas \$125

#### INCLUDES:

Neuhaus Dark Chocolate Truffles Vinoos Champagne Gummies Brooklyn Candle Studios Sweet Fig Soy Candle in Gold Travel Tin Holiday Foliage White & Gold Matches Black and White Pine Tree Cocktail Napkins Handwritten Note Card