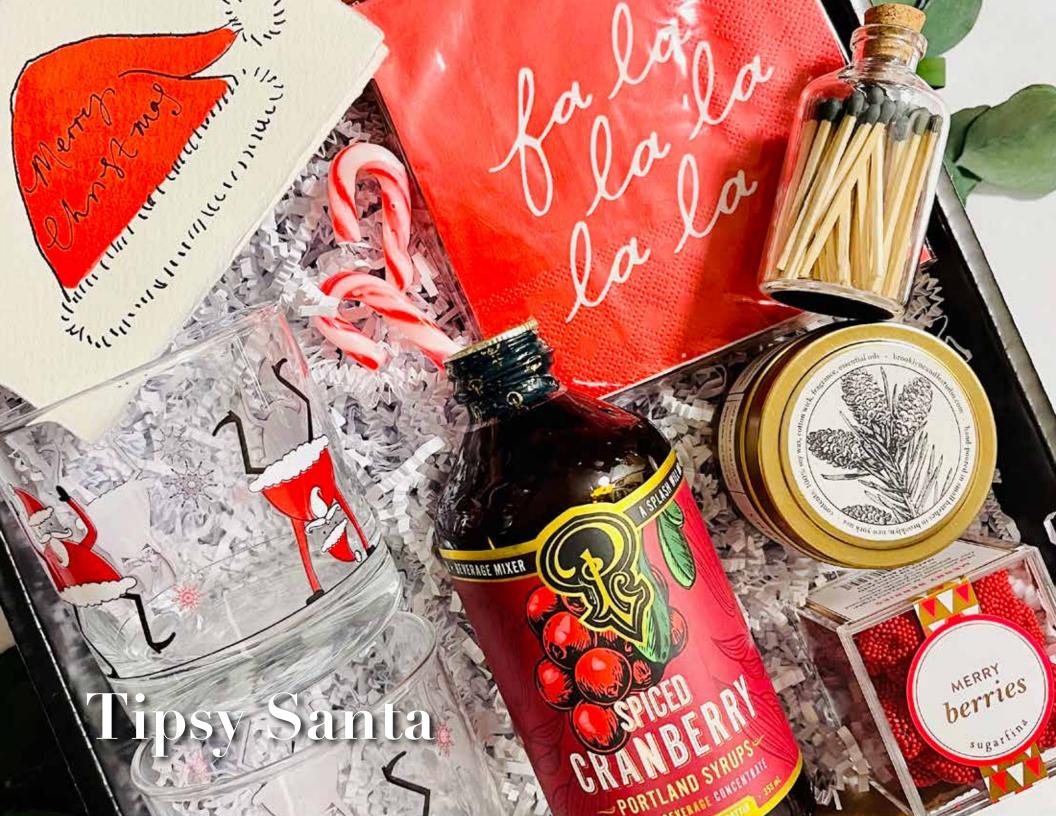

## Tipsy Santa \$140

#### INCLUDES:

Portland Syrups Spiced Cranberry Syrup Sugarfina Merry Berry Candies Brooklyn Candle Studios Christmas Tree Soy Candle In Gold Travel Tin Apothecary Jar Matches Fa La La La La Cocktail Napkins Dancing Santa Rocks Glasses (2) Handwritten Note Card