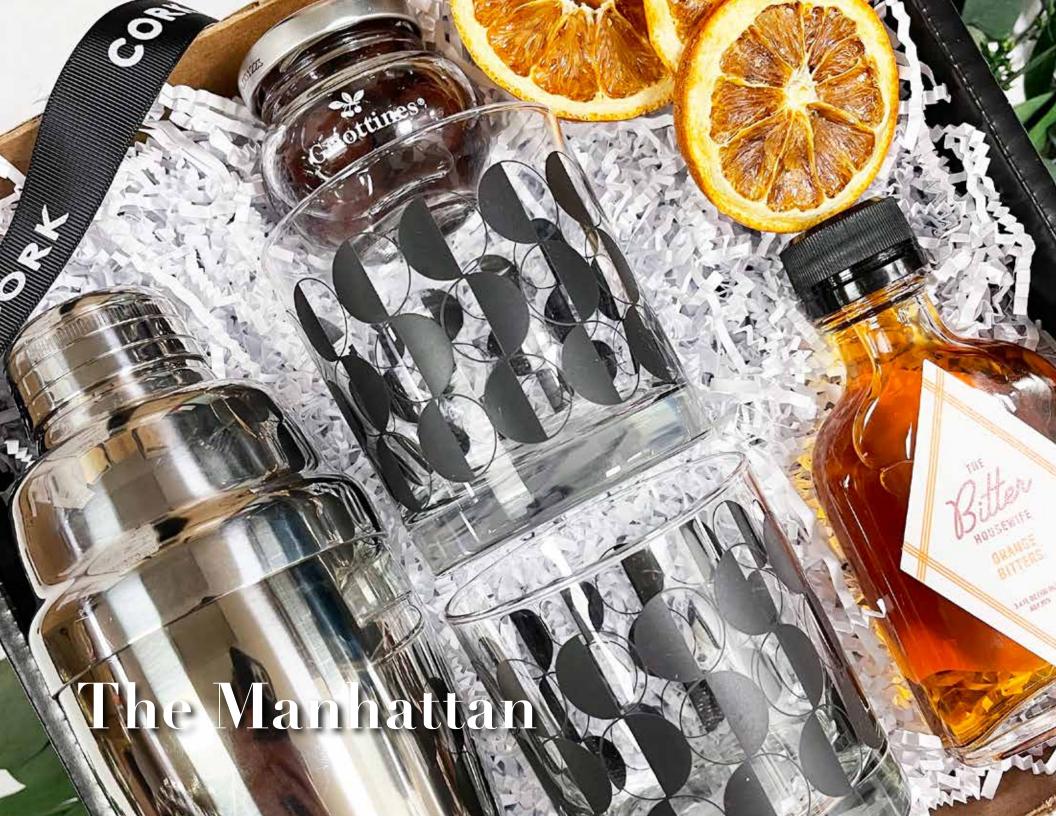

## The Manhattan \$155

INCLUDES: Silver Finish Heavyweight Cocktail Shaker Half Eclipse Rocks Glasses (2) Griottines Morello Cocktail Cherries The Bitter Housewife Orange Bitters Yes Cocktail Co. Dehydrated Orange Garnishes Handwritten Note Card