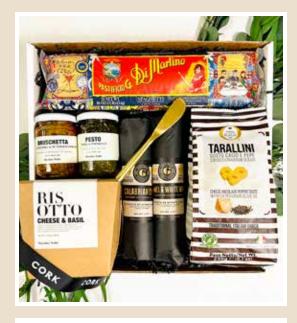

## Roman Holiday \$130

#### INCLUDES:

Pastificio G. Di Martino by Dolce & Gabbana Spaghetti Nicolas Vahé Risotto with Cheese & Basil Nicolas Vahé Artichoke & Sun Dried Tomato Bruschetta Nicolas Vahé Pesto with Basil & Parmesan Gastros Calabrian Chili Salami Gastros Fennel & White Pepper Salami Terre di Puglia Cacio e Pepe Tarallini Matte Gold Spreader Handwritten Note Card