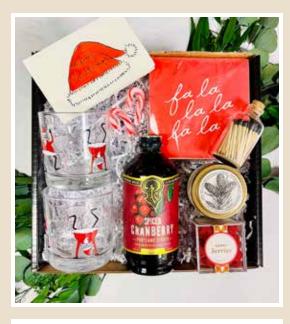

## Tipsy Santa \$140

#### INCLUDES:

Portland Syrups Spiced Cranberry Syrup Sugarfina Merry Berry Candies Brooklyn Candle Studios Christmas Tree Soy Candle In Gold Travel Tin Apothecary Jar Matches Fa La La La La Cocktail Napkins Dancing Santa Rocks Glasses (2) Handwritten Note Card