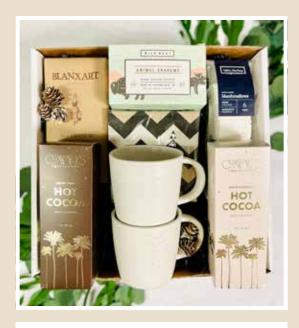

## Gimme S'more \$130

#### INCLUDES:

Compartes Chocolatier Luxury Hot Cocoa -Milk Chocolate & White Chocolate Persephone Bakery Wild West Animal Grahams Nikki Darling Vanilla Bean Marshmallows Blanxart Artisanal Milk Chocolate Bar Zig Zag with Pine Tree Cocktail Napkins House Doctor Stoneware Coffee Mugs (2) Handwritten Note Card