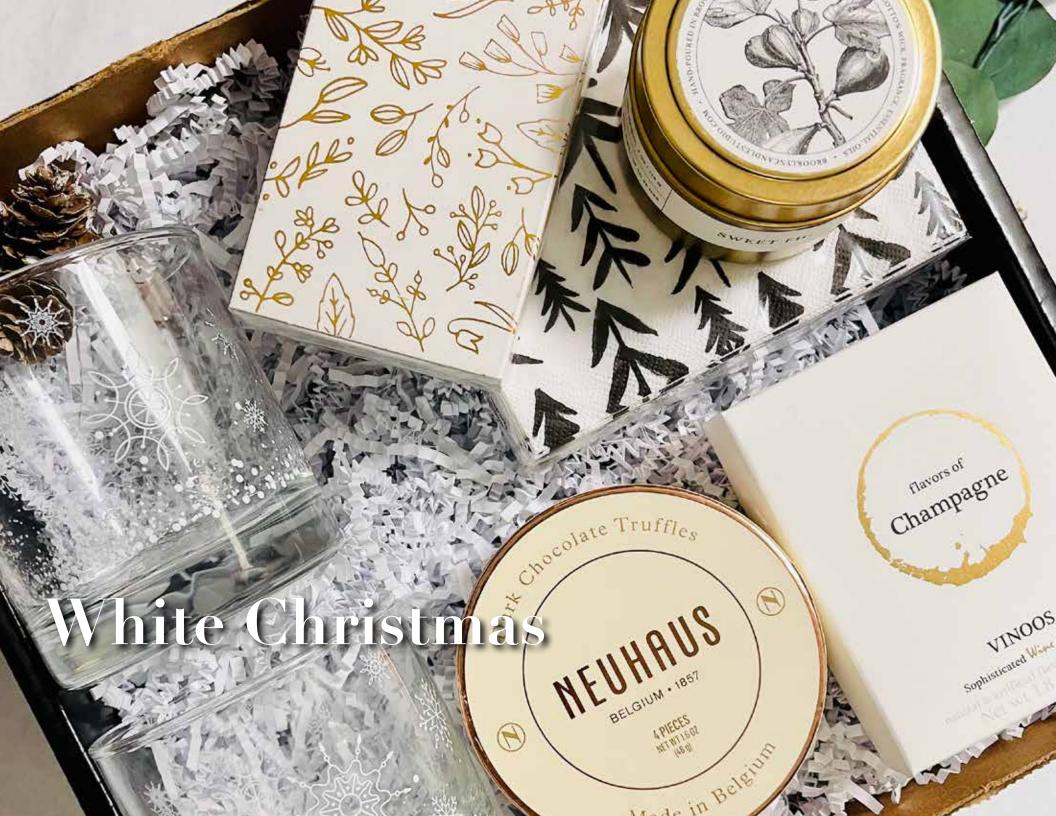

## White Christmas \$125

#### INCLUDES:

Neuhaus Dark Chocolate Truffles Vinoos Champagne Gummies Brooklyn Candle Studios Sweet Fig Soy Candle in Gold Travel Tin Holiday Foliage White & Gold Matches Black and White Pine Tree Cocktail Napkins Handwritten Note Card