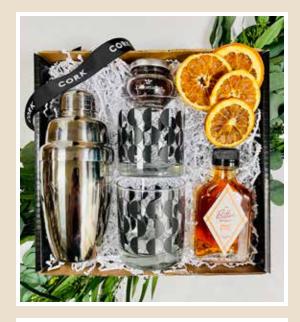

## The Manhattan \$155

INCLUDES: Silver Finish Heavyweight Cocktail Shaker Half Eclipse Rocks Glasses (2) Griottines Morello Cocktail Cherries The Bitter Housewife Orange Bitters Yes Cocktail Co. Dehydrated Orange Garnishes Handwritten Note Card