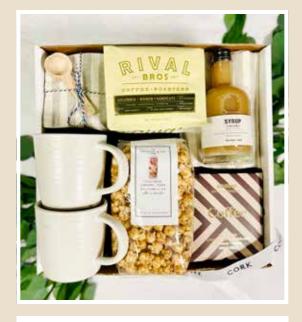

## Luxe Coffee Box \$150

INCLUDES: Rival Bros. Coffee Roasters Coffee Beans Nicolas Cahé Caramel Syrup Jocelyn & Co. Cold Brew Popcorn Goodio Coffee Chocolate Bar House Doctor Stoneware Coffee Mugs (2) Earth & Nest Beechwood Coffee Scoop Natural Linen Striped Coasters (4) Natural Linen Striped Tea Towel Handwritten Note Card