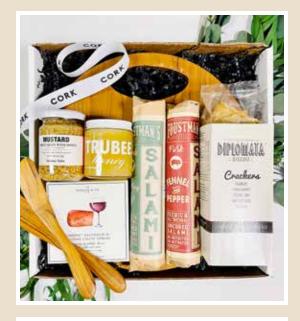

## Charcuterie Box \$175

#### INCLUDES:

Round Teak Charcuterie Board Foustman's Rosemary Lamb Salami Foustman's Fennel & Pepper Salami Jocelyn & Co. Cabernet Sauvignon Cheddar Cheese Spread Nicolas Vahé Whole Grain Mustard TruBee Classic Honey Diplomata Oregano Crackers Teak Spreaders (2) Handwritten Note Card