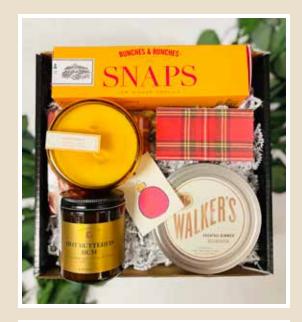

## Sugar + Spice \$120

INCLUDES: Yes Cocktail Co. Hot Buttered Rum Mix Walker's Raw Sugar Cocktail Rimmer Bunches & Bunches SNAPS Ginger Cookies Mer I Sea Orangerie Soy Candle in Keepsake Glass Canister Candle Joy of Light Tartan Plaid Matches Handwritten Gift Tag