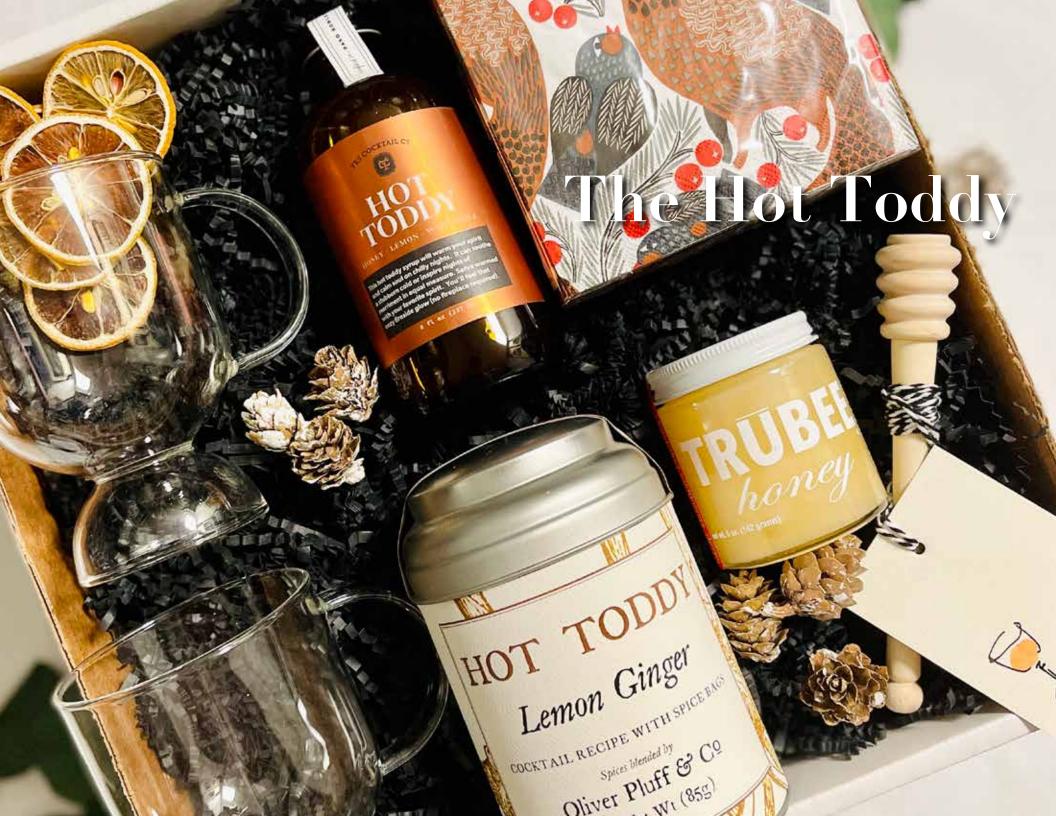

## The Hot Toddy \$135

INCLUDES: Yes Cocktail Co. Hot Toddy Syrup Oliver Pluff & Co. Lemon Ginger Hot Toddy Spice Bags TruBee Whipped Honey Earth & Nest Maple Honey Drizzler Marimekko Cocktail Napkins Hot Toddy Glass Mugs (2) Yes Cocktail Co. Dehydrated Lemon Garnishes Handwritten Gift Tag